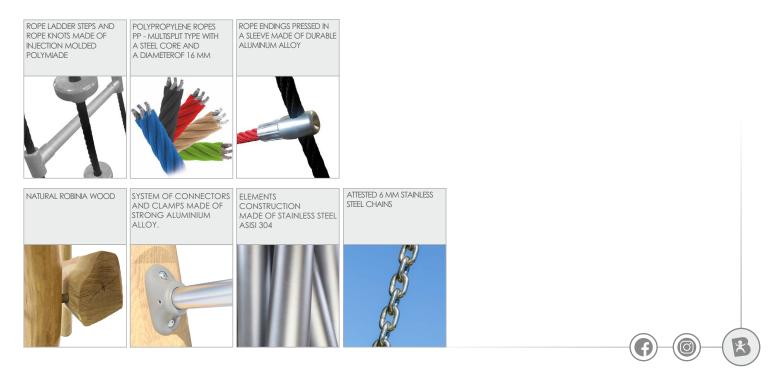

|                  |

According to EN 1176-1:2017-12 norm, the product requires applying a safety surface according to the product's free fall height.

Visualisation is for reference only, actual appearance may vary.









## 8120





## MATERIALS: