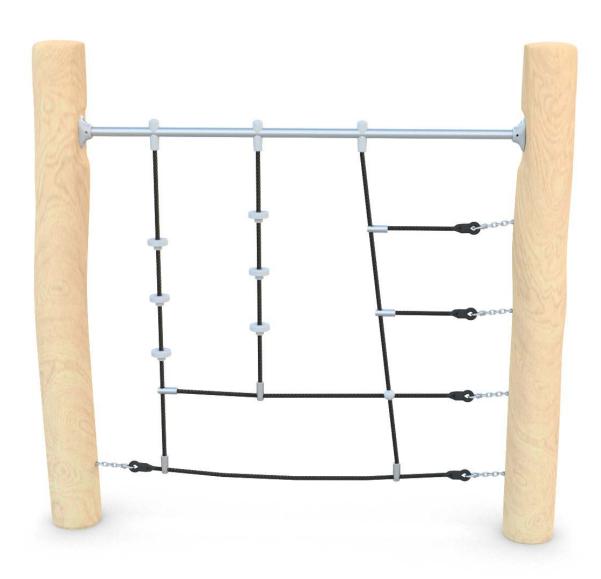

## INFORMATION ABOUT THE PRODUCT

| in one in the contract of the |                  |
|-------------------------------------------------------------------------------------------------------------------------------------------------------------------------------------------------------------------------------------------------------------------------------------------------------------------------------------------------------------------------------------------------------------------------------------------------------------------------------------------------------------------------------------------------------------------------------------------------------------------------------------------------------------------------------------------------------------------------------------------------------------------------------------------------------------------------------------------------------------------------------------------------------------------------------------------------------------------------------------------------------------------------------------------------------------------------------------------------------------------------------------------------------------------------------------------------------------------------------------------------------------------------------------------------------------------------------------------------------------------------------------------------------------------------------------------------------------------------------------------------------------------------------------------------------------------------------------------------------------------------------------------------------------------------------------------------------------------------------------------------------------------------------------------------------------------------------------------------------------------------------------------------------------------------------------------------------------------------------------------------------------------------------------------------------------------------------------------------------------------------------|------------------|
| Dimensions                                                                                                                                                                                                                                                                                                                                                                                                                                                                                                                                                                                                                                                                                                                                                                                                                                                                                                                                                                                                                                                                                                                                                                                                                                                                                                                                                                                                                                                                                                                                                                                                                                                                                                                                                                                                                                                                                                                                                                                                                                                                                                                    | ca. 20 x 188 cm  |
| Safety zone                                                                                                                                                                                                                                                                                                                                                                                                                                                                                                                                                                                                                                                                                                                                                                                                                                                                                                                                                                                                                                                                                                                                                                                                                                                                                                                                                                                                                                                                                                                                                                                                                                                                                                                                                                                                                                                                                                                                                                                                                                                                                                                   | ca. 320 x 488 cm |
| Safety zone area                                                                                                                                                                                                                                                                                                                                                                                                                                                                                                                                                                                                                                                                                                                                                                                                                                                                                                                                                                                                                                                                                                                                                                                                                                                                                                                                                                                                                                                                                                                                                                                                                                                                                                                                                                                                                                                                                                                                                                                                                                                                                                              | ca. 14 m²        |
| Overall height                                                                                                                                                                                                                                                                                                                                                                                                                                                                                                                                                                                                                                                                                                                                                                                                                                                                                                                                                                                                                                                                                                                                                                                                                                                                                                                                                                                                                                                                                                                                                                                                                                                                                                                                                                                                                                                                                                                                                                                                                                                                                                                | ca. 180 cm       |
| Free fall height                                                                                                                                                                                                                                                                                                                                                                                                                                                                                                                                                                                                                                                                                                                                                                                                                                                                                                                                                                                                                                                                                                                                                                                                                                                                                                                                                                                                                                                                                                                                                                                                                                                                                                                                                                                                                                                                                                                                                                                                                                                                                                              | ca. 142 cm       |
| Amount of users                                                                                                                                                                                                                                                                                                                                                                                                                                                                                                                                                                                                                                                                                                                                                                                                                                                                                                                                                                                                                                                                                                                                                                                                                                                                                                                                                                                                                                                                                                                                                                                                                                                                                                                                                                                                                                                                                                                                                                                                                                                                                                               | 2 person         |
| Product complies with EN 1176-1:2017-12                                                                                                                                                                                                                                                                                                                                                                                                                                                                                                                                                                                                                                                                                                                                                                                                                                                                                                                                                                                                                                                                                                                                                                                                                                                                                                                                                                                                                                                                                                                                                                                                                                                                                                                                                                                                                                                                                                                                                                                                                                                                                       | YES              |
| Availability of spare parts                                                                                                                                                                                                                                                                                                                                                                                                                                                                                                                                                                                                                                                                                                                                                                                                                                                                                                                                                                                                                                                                                                                                                                                                                                                                                                                                                                                                                                                                                                                                                                                                                                                                                                                                                                                                                                                                                                                                                                                                                                                                                                   | YES              |
| Age range                                                                                                                                                                                                                                                                                                                                                                                                                                                                                                                                                                                                                                                                                                                                                                                                                                                                                                                                                                                                                                                                                                                                                                                                                                                                                                                                                                                                                                                                                                                                                                                                                                                                                                                                                                                                                                                                                                                                                                                                                                                                                                                     | 3-12             |
| According to FN 1176-1:2017-12 norm, the product requires applying a safety surface according to the                                                                                                                                                                                                                                                                                                                                                                                                                                                                                                                                                                                                                                                                                                                                                                                                                                                                                                                                                                                                                                                                                                                                                                                                                                                                                                                                                                                                                                                                                                                                                                                                                                                                                                                                                                                                                                                                                                                                                                                                                          |                  |

According to EN 1176-1:2017-12 norm, the product requires applying a safety surface according to the product's free fall height.

Visualisation is for reference only, actual appearance may vary.