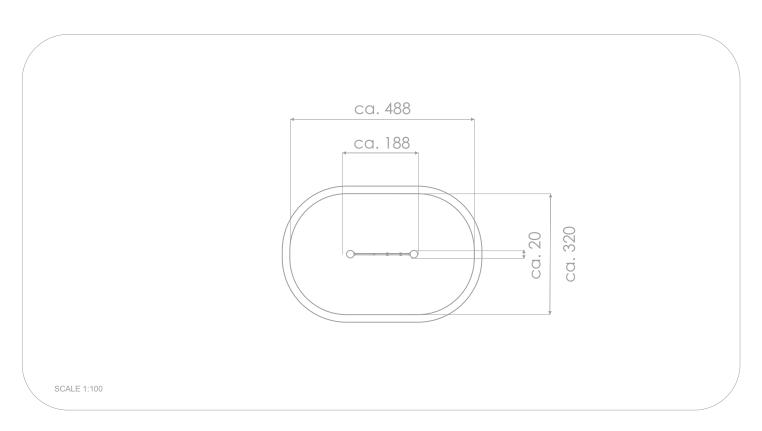

## INFORMATION ABOUT THE PRODUCT

| in one in the contract of the |                  |
|-------------------------------------------------------------------------------------------------------------------------------------------------------------------------------------------------------------------------------------------------------------------------------------------------------------------------------------------------------------------------------------------------------------------------------------------------------------------------------------------------------------------------------------------------------------------------------------------------------------------------------------------------------------------------------------------------------------------------------------------------------------------------------------------------------------------------------------------------------------------------------------------------------------------------------------------------------------------------------------------------------------------------------------------------------------------------------------------------------------------------------------------------------------------------------------------------------------------------------------------------------------------------------------------------------------------------------------------------------------------------------------------------------------------------------------------------------------------------------------------------------------------------------------------------------------------------------------------------------------------------------------------------------------------------------------------------------------------------------------------------------------------------------------------------------------------------------------------------------------------------------------------------------------------------------------------------------------------------------------------------------------------------------------------------------------------------------------------------------------------------------|------------------|
| Dimensions                                                                                                                                                                                                                                                                                                                                                                                                                                                                                                                                                                                                                                                                                                                                                                                                                                                                                                                                                                                                                                                                                                                                                                                                                                                                                                                                                                                                                                                                                                                                                                                                                                                                                                                                                                                                                                                                                                                                                                                                                                                                                                                    | ca. 20 x 188 cm  |
| Safety zone                                                                                                                                                                                                                                                                                                                                                                                                                                                                                                                                                                                                                                                                                                                                                                                                                                                                                                                                                                                                                                                                                                                                                                                                                                                                                                                                                                                                                                                                                                                                                                                                                                                                                                                                                                                                                                                                                                                                                                                                                                                                                                                   | ca. 320 x 488 cm |
| Safety zone area                                                                                                                                                                                                                                                                                                                                                                                                                                                                                                                                                                                                                                                                                                                                                                                                                                                                                                                                                                                                                                                                                                                                                                                                                                                                                                                                                                                                                                                                                                                                                                                                                                                                                                                                                                                                                                                                                                                                                                                                                                                                                                              | ca. 14 m²        |
| Overall height                                                                                                                                                                                                                                                                                                                                                                                                                                                                                                                                                                                                                                                                                                                                                                                                                                                                                                                                                                                                                                                                                                                                                                                                                                                                                                                                                                                                                                                                                                                                                                                                                                                                                                                                                                                                                                                                                                                                                                                                                                                                                                                | ca. 180 cm       |
| Free fall height                                                                                                                                                                                                                                                                                                                                                                                                                                                                                                                                                                                                                                                                                                                                                                                                                                                                                                                                                                                                                                                                                                                                                                                                                                                                                                                                                                                                                                                                                                                                                                                                                                                                                                                                                                                                                                                                                                                                                                                                                                                                                                              | ca. 142 cm       |
| Amount of users                                                                                                                                                                                                                                                                                                                                                                                                                                                                                                                                                                                                                                                                                                                                                                                                                                                                                                                                                                                                                                                                                                                                                                                                                                                                                                                                                                                                                                                                                                                                                                                                                                                                                                                                                                                                                                                                                                                                                                                                                                                                                                               | 2 person         |
| Product complies with EN 1176-1:2017-12                                                                                                                                                                                                                                                                                                                                                                                                                                                                                                                                                                                                                                                                                                                                                                                                                                                                                                                                                                                                                                                                                                                                                                                                                                                                                                                                                                                                                                                                                                                                                                                                                                                                                                                                                                                                                                                                                                                                                                                                                                                                                       | YES              |
| Availability of spare parts                                                                                                                                                                                                                                                                                                                                                                                                                                                                                                                                                                                                                                                                                                                                                                                                                                                                                                                                                                                                                                                                                                                                                                                                                                                                                                                                                                                                                                                                                                                                                                                                                                                                                                                                                                                                                                                                                                                                                                                                                                                                                                   | YES              |
| Age range                                                                                                                                                                                                                                                                                                                                                                                                                                                                                                                                                                                                                                                                                                                                                                                                                                                                                                                                                                                                                                                                                                                                                                                                                                                                                                                                                                                                                                                                                                                                                                                                                                                                                                                                                                                                                                                                                                                                                                                                                                                                                                                     | 3-12             |
| According to FN 1176-1:2017-12 norm, the product requires applying a safety surface according to the                                                                                                                                                                                                                                                                                                                                                                                                                                                                                                                                                                                                                                                                                                                                                                                                                                                                                                                                                                                                                                                                                                                                                                                                                                                                                                                                                                                                                                                                                                                                                                                                                                                                                                                                                                                                                                                                                                                                                                                                                          |                  |